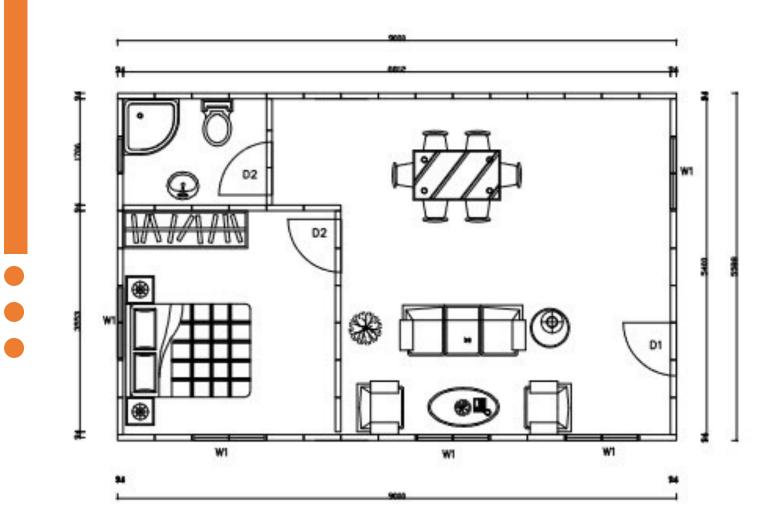

#### ROXBURY

# Single Story — 1 Bedroom/1 Bath

#### 50.29 m2/541.3 SF



# panlbiltglobal

www.PanLbilt.com 310-720-7226 Contact: Raphael Levy raphael@PanLbilt.com





# panlbiltglobal

## **SPECIAL OFFER**

#### PanLbilt Steel and Foam Cement Panel Construction Kit Includes:

- ⇒ Exterior/Interior Walls
- ⇒ Electrical & Water Pipes inserted into walls
- ⇒ Doors & Aluminum Alloy Windows
- ⇒ Asphalt Shingle Roof Panel
- ⇒ Double PVC and Gypsum Board Ceiling
- $\Rightarrow$  Anti-slip tile for Bathrooms
- $\Rightarrow$  Wainscoting Wall Panels
- $\Rightarrow~$  Emulsion Paint for External and Internal Wall Panels

### **KIT PRICE..... Call for Quote**

## panlbiltglobal