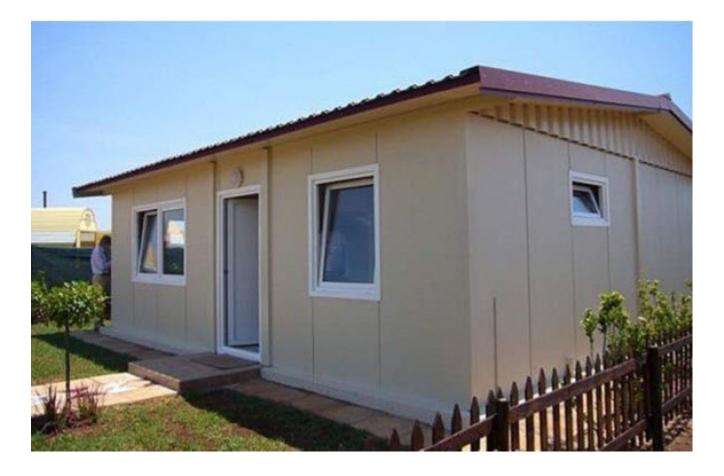

#### ROXBURY

# Single Story — 1 Bedroom/1 Bath

#### 50.29 m2/541.3 SF



# panlbiltglobal

www.PanLbilt.com 310-720-7226 Contact: Raphael Levy raphael@PanLbilt.com





# panlbiltglobal

## **SPECIAL OFFER**

#### PanLbilt Steel and Foam Cement Panel Construction Kit Includes:

- ⇒ Exterior/Interior Walls
- ⇒ Electrical & Water Pipes inserted into walls
- ⇒ Doors & Aluminum Alloy Windows
- ⇒ Asphalt Shingle Roof Panel
- ⇒ Double PVC and Gypsum Board Ceiling
- $\Rightarrow$  Anti-slip tile for Bathrooms
- $\Rightarrow$  Wainscoting Wall Panels
- $\Rightarrow~$  Emulsion Paint for External and Internal Wall Panels

### **KIT PRICE..... Call for Quote**

## panlbiltglobal